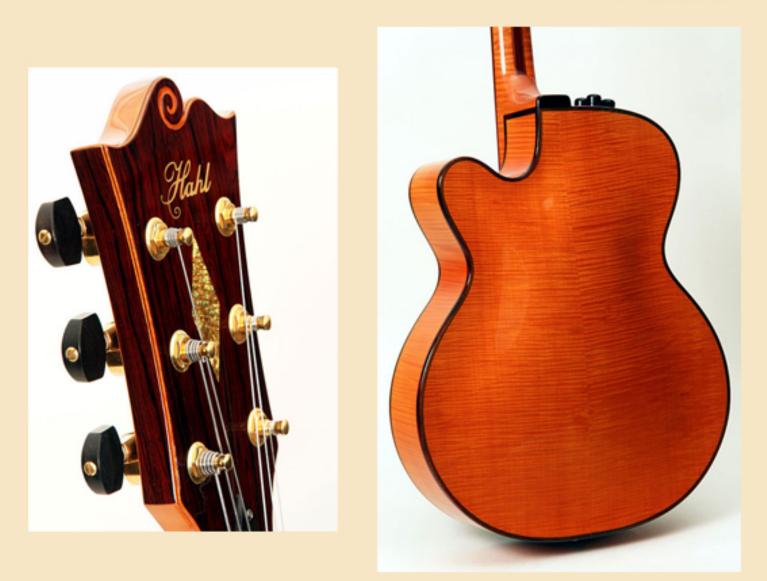

## Gitano de Luxe "Antique" - "Nuages"

## Gitano de Luxe "Antique" - "Nuages"

www.hahl-guítars.com