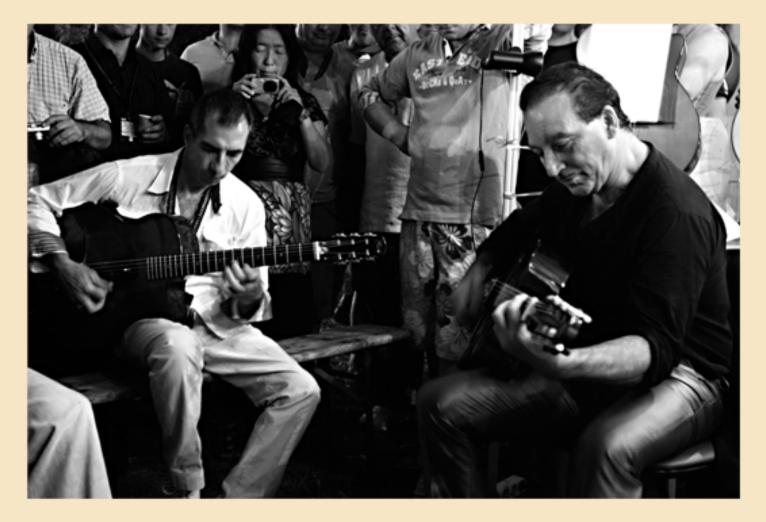

## Gitano "Essentielle" & Gitano de Luxe "Antique"

Georgy Yashagashvili & Dmitry Kuptsov in Samois sur Seine are jamming on Hahl guitars