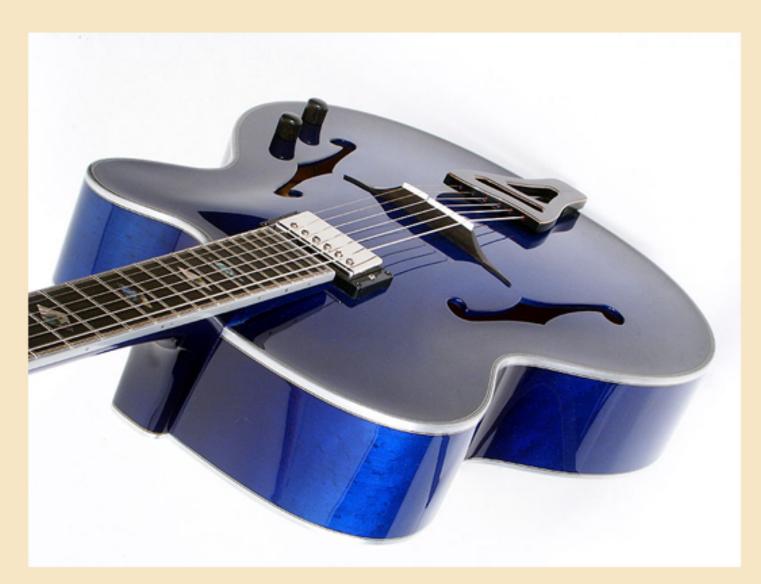

ptsov in Samois sur Seine are jamming on Hahl guitars

#### Gitano de Luxe "Pommele"

Gitano de Luxe "Antique"







# Gitano de Luxe "Grand Cru" Gitano de Luxe "Naturelle"





## Super de Luxe

## Super de Luxe "Ultimate Bariton"





Bireli Lagrene Signature





www.hahl-guítars.com

## Bireli Lagrene Signature







#### Bireli Lagrene Signature









## Bireli Lagrene Signature





www.hahl-guítars.com

### Bireli Lagrene Signature







## Bireli Lagrene Signature





www.hahl-guítars.com

#### Blue Diamond





### Blue Diamond





#### Blue Diamond





www.hahl-guítars.com

## Supreme Antique





www.hahl-guítars.com

#### Supreme Antique





## Matcho Winterstein & Dmitry Kuptsov

www.hahl-guítars.com

## Supreme Antique





#### Silver Moon





#### Silver Moon





www.hahl-guítars.com

### Jazz Supreme de Luxe





## Jazz Supreme de Luxe







www.hahl-guítars.com

## Jazz Supreme de Luxe





## Jazz Supreme Blond





## Jazz Supreme Blond





#### **Evolution**







www.hahl-guítars.com

#### **Evolution**







www.hahl-guítars.com

## Supreme Nylon String





## Supreme Nylon String







www.hahl-guítars.com

## Supreme Nylon String





www.hahl-guítars.com

#### New Orleans de Luxe





#### New Orleans de Luxe









#### New Orleans de Luxe





www.hahl-guítars.com

#### St.Louis





### Colorado





## La Suprema





www.hahl-guítars.com

## La Suprema





www.hahl-guítars.com

## La Suprema







#### La Fuerte







#### *Gitano Classic de Luxe*





#### Gitano Classic de Luxe





www.hahl-guítars.com





# Stefan