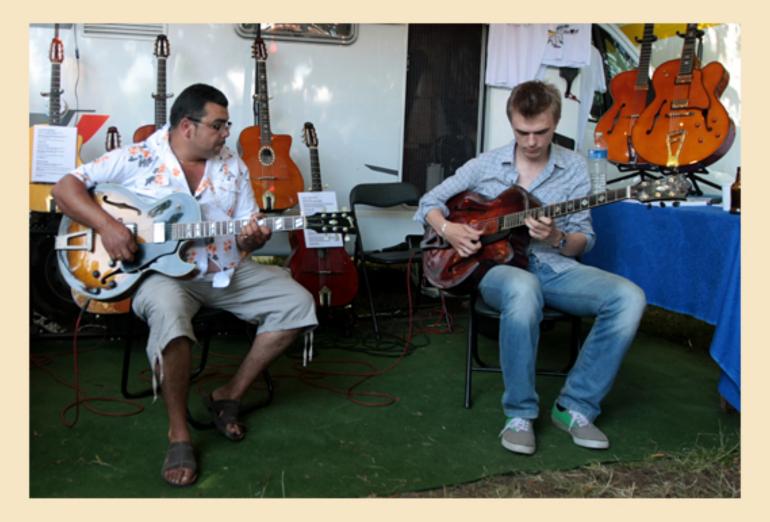

## Gitano "Essentielle" & Gitano de Luxe "Antique"

Georgy Yashagashvili & Dmitry Kuptsov in Samois sur Seine are jamming on Hahl guitars