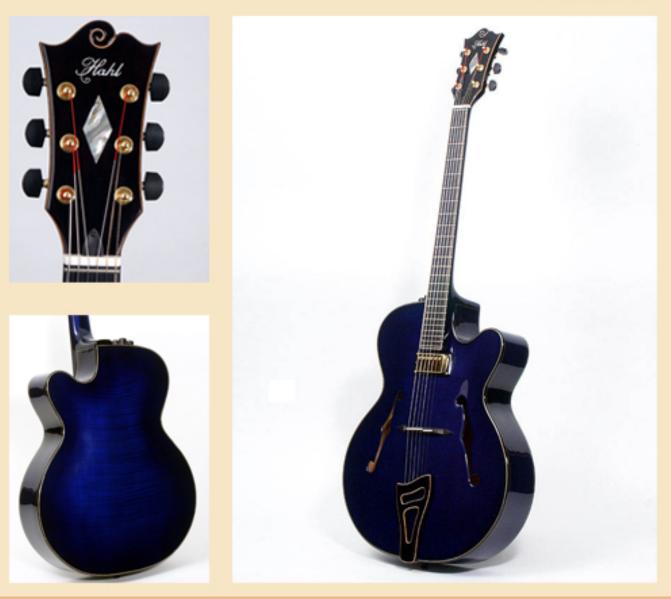

e "Antique"





## **Dmitry Kuptsov**



## Gitano de Luxe "Antique"





www.hahl-guítars.com

#### Gitano "Essentielle"





# Georgy Yashagashvili

## Gitano "Essentielle"





## Gitano "Essentielle" & Gitano de Luxe "Antique"





Georgy Yashagashvili & Dmitry Kuptsov in Samois sur Seine are jamming on Hahl guitars

#### Gitano de Luxe "Pommele"

Gitano de Luxe "Antique"







# Gitano de Luxe "Grand Cru" Gitano de Luxe "Naturelle"





## Super de Luxe

## Super de Luxe "Ultimate Bariton"





Bireli Lagrene Signature





www.hahl-guítars.com

## Bireli Lagrene Signature







#### Bireli Lagrene Signature









## Bireli Lagrene Signature





www.hahl-guítars.com

### Bireli Lagrene Signature







## Bireli Lagrene Signature





www.hahl-guítars.com

#### Blue Diamond





### Blue Diamond





#### Blue Diamond





www.hahl-guítars.com

## Supreme Antique





www.hahl-guítars.com

#### Supreme Antique





## Matcho Winterstein & Dmitry Kuptsov

www.hahl-guítars.com

## Supreme Antique





#### Silver Moon





#### Silver Moon





www.hahl-guítars.com

### Jazz Supreme de Luxe





## Jazz Supreme de Luxe







www.hahl-guítars.com

## Jazz Supreme de Luxe





## Jazz Supreme Blond





## Jazz Supreme Blond





#### **Evolution**







www.hahl-guítars.com

#### **Evolution**







www.hahl-guítars.com

## Supreme Nylon String





## Supreme Nylon String







www.hahl-guítars.com

## Supreme Nylon String





www.hahl-guítars.com

#### New Orleans de Luxe





#### New Orleans de Luxe









#### New Orleans de Luxe





www.hahl-guítars.c