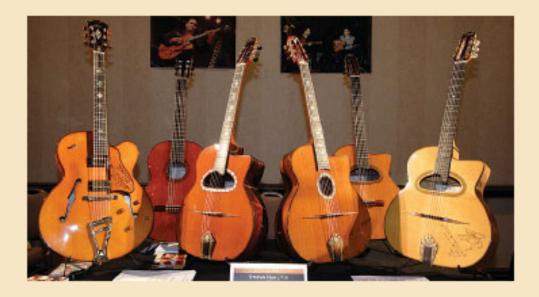

For over 25 years, Stefan Hahl has devoted his creative energy to the construction and design of quality classical, dreadnought, archtop and gipsy style guitars. The outstanding sound, beauty, workmanship and playability of his instruments have won him acclaim and esteem throughout the world.