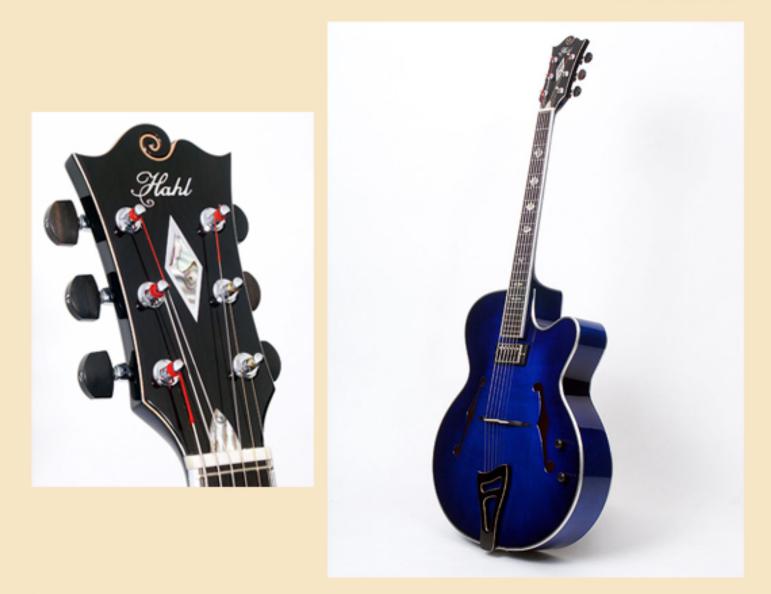

hagashvili & Dmitry Kuptsov in Samois sur Seine are jamming on Hahl guitars

#### Gitano de Luxe "Pommele"

Gitano de Luxe "Antique"







# Gitano de Luxe "Grand Cru" Gitano de Luxe "Naturelle"





## Super de Luxe

## Super de Luxe "Ultimate Bariton"





Bireli Lagrene Signature





www.hahl-guítars.com

## Bireli Lagrene Signature







#### Bireli Lagrene Signature









## Bireli Lagrene Signature





www.hahl-guítars.com

### Bireli Lagrene Signature







## Bireli Lagrene Signature





www.hahl-guítars.com

#### Blue Diamond





### Blue Diamond





#### Blue Diamond





www.hahl-guítars.com

## Supreme Antique





www.hahl-guítars.com

#### Supreme Antique





## Matcho Winterstein & Dmitry Kuptsov

www.hahl-guítars.com

## Supreme Antique





#### Silver Moon





#### Silver Moon





www.hahl-guítars.com

### Jazz Supreme de Luxe





## Jazz Supreme de Luxe







www.hahl-guítars.com

## Jazz Supreme de Luxe





## Jazz Supreme Blond





## Jazz Supreme Blond





#### **Evolution**







www.hahl-guítars.com

#### **Evolution**







www.hahl-guítars.com

## Supreme Nylon String





## Supreme Nylon String







www.hahl-guítars.com

## Supreme Nylon String





www.hahl-guítars.com

#### New Orleans de Luxe





#### New Orleans de Luxe









#### New Orleans de Luxe





www.hahl-guítars.com

#### St.Louis





### Colorado





## La Suprema





www.hahl-guítars.com

## La Suprema





www.hahl-guítars.com

## La Suprema







#### La Fuerte







#### *Gitano Classic de Luxe*





#### Gitano Classic de Luxe





www.hahl-guít